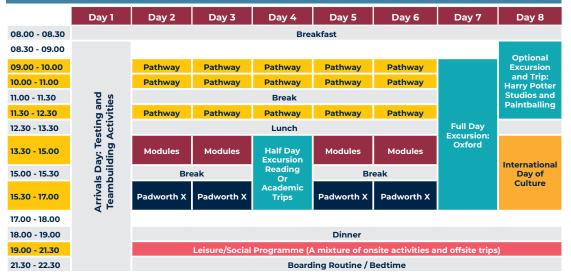

# SAMPLE TIMETABLE

To apply, please make an application at www.padworthsummer.com/application

For further information please contact **summerschool@padworth.com** or visit our webiste **www.padworthsummer.com** 